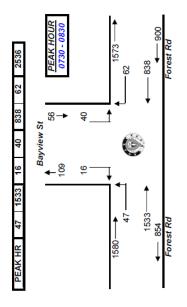

#### Current traffic volumes & queuing at nearby intersections & Traffic generation

A **traffic volume count and queuing survey** was undertaken by R.O.A.R. DATA Pty. Ltd. on behalf of Hemanote Consultants at the two intersections of **Bayview Street / Forest Road** and **Broadford Street / Forest Road** near the subject site on Wednesday 18 February 2021, during morning period (7.30am to 9.30am) and afternoon period (2.30pm to 5.30pm), considering the childcare centre proposed and school peak periods.

The current traffic flows & queuing survey results at the two subject intersections in the morning & afternoon peak periods are attached in **Appendix 'C'** of this report.

The results of the traffic volume counts undertaken determined that the traffic morning peak period was between 7.30am to 8.30am and the afternoon peak period was between 3.30pm to 4.30pm on a typical weekday.

It is determined that the existing mid-block level of service on Bayview Street and Bradford Street is generally at level 'A' to 'B' at times in accordance with Table 4.4 of the Roads & Maritime Services' *"Guide to Traffic Generating Developments - 2002"*, where peak hour flow is less than or around 200 vehicles/hr.

#### **Consultants**

The queuing surveys undertaken determined that the longest queue in Broadford Street at the Forest Road intersection was up to 4 vehicles at 8.50am and 5 vehicles at 3.20pm. The queuing survey also determined that the longest queue in Bayview Street at the Forest Road intersection was up to 10 vehicles at 8.35am and 3 vehicles at 3.20pm. These queues were cleared within few minutes. Outside of the school peak periods, the queuing was very minor or not existent.