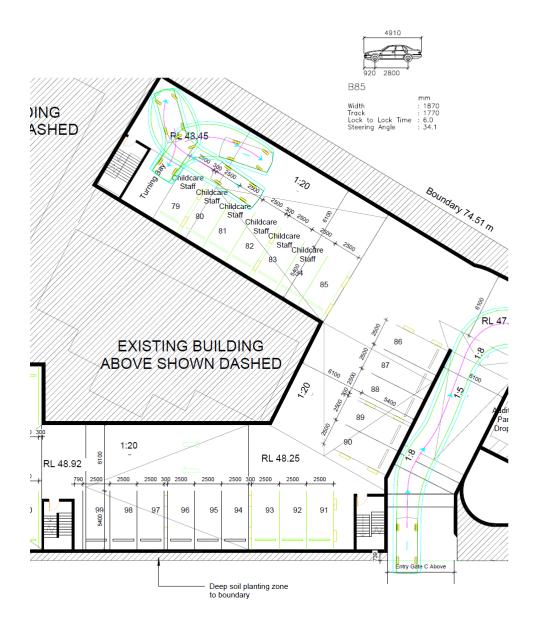

#### Off-street parking layout

- The revised layout of the on-site parking areas and manoeuvring arrangements has been designed to enhance vehicular access, where vehicles can enter and exit the site in a forward direction at all times without the need to make more than a 3-point turn, through the provision of adequate internal aisle width and turning space, as demonstrated in the B99 and B85 vehicle swept paths diagrams attached in Appendix 'B' of this report.
- The off-street car parking spaces for the purpose of drop-off and pick-up of children are 2.6 metres in width and 5.4 metres in length, which is adequate and in accordance with class 3 parking of AS2890.1:2004.
- The accessible car parking spaces have a minimum width of 2.4 metres each, in addition to an adjacent 2.4 metres wide shared/no parking zone with a bollard, which is adequate in accordance with AS2890.6:2009.
- Car parking spaces adjacent to walls or obstructions have been made wider than the minimum width, to accommodate full door opening in accordance with Clause 2.4.2(d) of AS2890.1:2004.
- Clause 2.4.2 of AS2890.1:2004 requires a minimum aisle width of 5.8 metres for two-way aisles, adjacent to 90° angle parking. The proposed aisles within the car parking area have a minimum width of 6.1 metres, which is adequate for two-way traffic flow and for manoeuvring into & out of parking spaces.
- The proposed internal vehicular ramp has a clear width of 5.5 metres, in addition to a 300mm kerb on either side (total width of 6.1 metres), which is adequate in accordance with Clause 2.5.2 of AS2890.1:2004.
- The vehicular ramp grades are within the maximum grade of 1 in 5 (20%) and change in grade of 1:8 (12.5%) to prevent vehicle scrapping, with the first 6 metres within the site having a maximum grade of 1 in 20 (5%), which is adequate and in compliance with AS2890.1:2004.

Hemanote Consultants Pty Ltd ABN 94 606 345 117

PO Box 743 MOOREBANK NSW 1875

#### **Consultants**

- A minimum 2.2 metres headroom clearance to be provided from the car park level to the underside of all services conduits and suspended stormwater pipelines, in accordance with Clause 5.3.1 of AS2890.1:2004. A "Maximum headroom clearance 2.2m" sign is to be erected at the entrance to the car parking area and is to be clearly visible to all drivers. A 2.5 meters headroom clearance is provided above the accessible parking spaces and adjacent shares zone in accordance with Clause 2.4 of AS2890.6:2009.
- Therefore, the parking layout and vehicular circulation are adequate for the proposed development and in accordance with the requirements of AS2890.1:2004 and AS2890.6:2009, where vehicles are to enter and exit the site in a forward direction at all times.