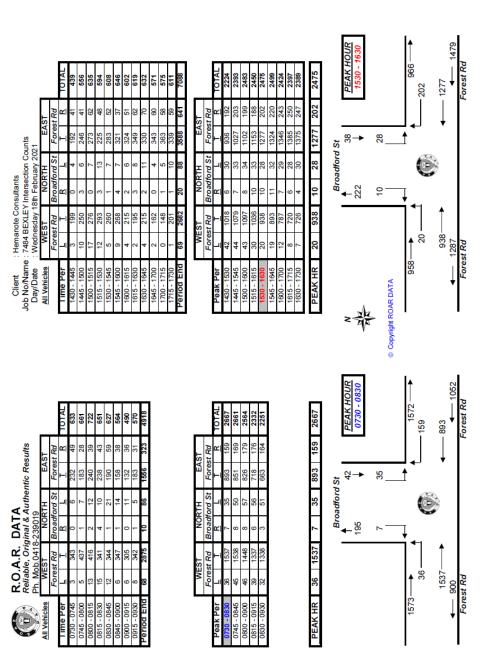

#### Current traffic volumes & queuing at nearby intersections & Traffic generation

A **traffic volume count and queuing survey** was undertaken by R.O.A.R. DATA Pty. Ltd. on behalf of Hemanote Consultants at the two intersections of **Bayview Street / Forest Road** and **Broadford Street / Forest Road** near the subject site on Wednesday 18 February 2021, during morning period (7.30am to 9.30am) and afternoon period (2.30pm to 5.30pm), considering the childcare centre proposed and school peak periods.

The current traffic flows & queuing survey results at the two subject intersections in the morning & afternoon peak periods are attached in **Appendix 'C'** of this report.

The results of the traffic volume counts undertaken determined that the traffic morning peak period was between 7.30am to 8.30am and the afternoon peak period was between 3.30pm to 4.30pm on a typical weekday.

It is determined that the existing mid-block level of service on Bayview Street and Bradford Street is generally at level 'A' to 'B' at times in accordance with Table 4.4 of the Roads & Maritime Services' *"Guide to Traffic Generating Developments - 2002"*, where peak hour flow is less than or around 200 vehicles/hr.

#### **Consultants**

The queuing surveys undertaken determined that the longest queue in Broadford Street at the Forest Road intersection was up to 4 vehicles at 8.50am and 5 vehicles at 3.20pm. The queuing survey also determined that the longest queue in Bayview Street at the Forest Road intersection was up to 10 vehicles at 8.35am and 3 vehicles at 3.20pm. These queues were cleared within few minutes. Outside of the school peak periods, the queuing was very minor or not existent.