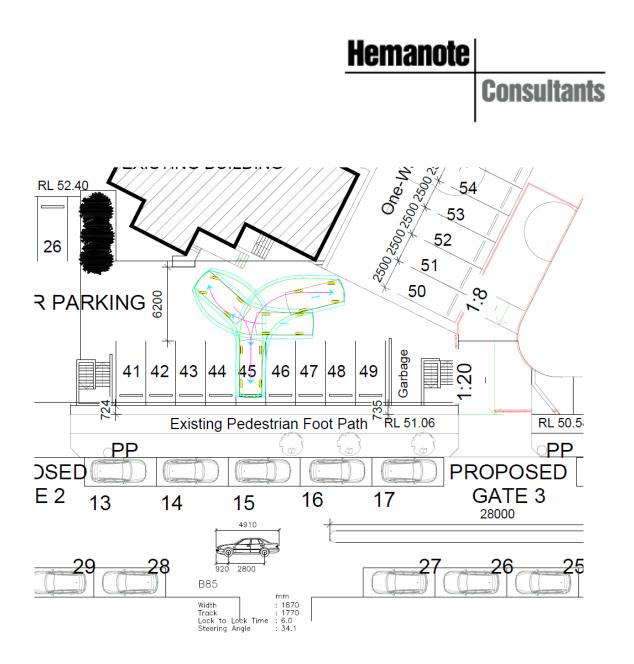

#### Off-street parking layout

- The revised layout of the on-site parking areas and manoeuvring arrangements has been designed to enhance vehicular access, where vehicles can enter and exit the site in a forward direction at all times without the need to make more than a 3-point turn, through the provision of adequate internal aisle width and turning space, as demonstrated in the B99 and B85 vehicle swept paths diagrams attached in Appendix 'B' of this report.
- The off-street car parking spaces for the purpose of drop-off and pick-up of children are 2.6 metres in width and 5.4 metres in length, which is adequate and in accordance with class 3 parking of AS2890.1:2004.
- The accessible car parking spaces have a minimum width of 2.4 metres each, in addition to an adjacent 2.4 metres wide shared/no parking zone with a bollard, which is adequate in accordance with AS2890.6:2009.
- Car parking spaces adjacent to walls or obstructions have been made wider than the minimum width, to accommodate full door opening in accordance with Clause 2.4.2(d) of AS2890.1:2004.
- Clause 2.4.2 of AS2890.1:2004 requires a minimum aisle width of 5.8 metres for two-way aisles, adjacent to 90° angle parking. The proposed aisles within the car parking area have a minimum width of 6.1 metres, which is adequate for two-way traffic flow and for manoeuvring into & out of parking spaces.
- The proposed internal vehicular ramp has a clear width of 5.5 metres, in addition to a 300mm kerb on either side (total width of 6.1 metres), which is adequate in accordance with Clause 2.5.2 of AS2890.1:2004.
- The vehicular ramp grades are within the maximum grade of 1 in 5 (20%) and change in grade of 1:8 (12.5%) to prevent vehicle scrapping, with the first 6 metres within the site having a maximum grade of 1 in 20 (5%), which is adequate and in compliance with AS2890.1:2004.

Hemanote Consultants Pty Ltd ABN 94 606 345 117

PO Box 743 MOOREBANK NSW 1875

#### **Consultants**

- A minimum 2.2 metres headroom clearance to be provided from the car park level to the underside of all services conduits and suspended stormwater pipelines, in accordance with Clause 5.3.1 of AS2890.1:2004. A "Maximum headroom clearance 2.2m" sign is to be erected at the entrance to the car parking area and is to be clearly visible to all drivers. A 2.5 meters headroom clearance is provided above the accessible parking spaces and adjacent shares zone in accordance with Clause 2.4 of AS2890.6:2009.
- Therefore, the parking layout and vehicular circulation are adequate for the proposed development and in accordance with the requirements of AS2890.1:2004 and AS2890.6:2009, where vehicles are to enter and exit the site in a forward direction at all times.