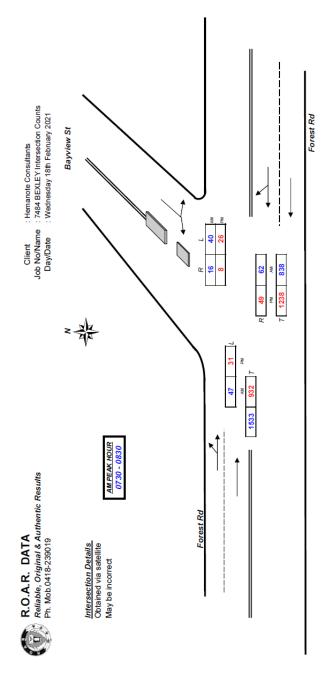

#### Current traffic volumes & queuing at nearby intersections & Traffic generation

A **traffic volume count and queuing survey** was undertaken by R.O.A.R. DATA Pty. Ltd. on behalf of Hemanote Consultants at the two intersections of **Bayview Street / Forest Road** and **Broadford Street / Forest Road** near the subject site on Wednesday 18 February 2021, during morning period (7.30am to 9.30am) and afternoon period (2.30pm to 5.30pm), considering the childcare centre proposed and school peak periods.

The current traffic flows & queuing survey results at the two subject intersections in the morning & afternoon peak periods are attached in **Appendix 'C'** of this report.

The results of the traffic volume counts undertaken determined that the traffic morning peak period was between 7.30am to 8.30am and the afternoon peak period was between 3.30pm to 4.30pm on a typical weekday.