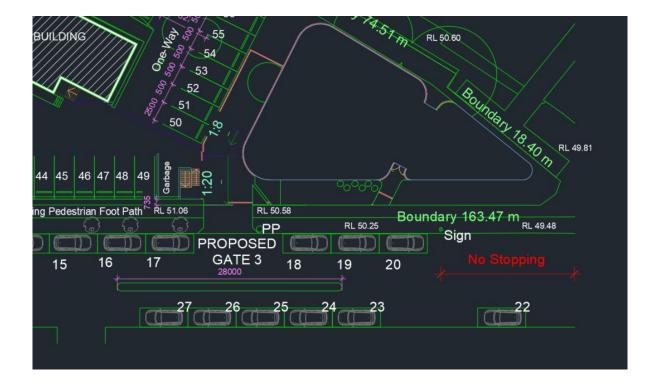

## Proposed central median island in Bayview Street & retaining access to all existing driveways

It is recommended to install a concrete central median island, between Forest Road and Godwin Street, to restrict traffic movements at the Gate 3 access driveway to left-in and leftout movements, to reduce impacts on traffic flow and increase safety at this location.

It is recommended that the central median island do not extend all the way between Forest Road and Godwin Street, to maintain vehicular access for existing driveways along the south side of Bayview Street near Forest Road. Therefore, the length of the proposed central median island can be reduced to 28 metres, as shown in the diagram below.