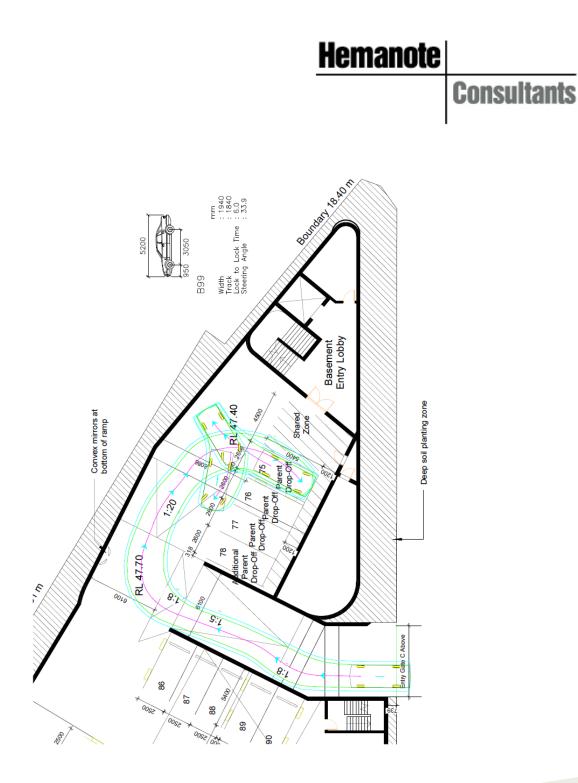

#### Off-street parking layout

- The revised layout of the on-site parking areas and manoeuvring arrangements has been designed to enhance vehicular access, where vehicles can enter and exit the site in a forward direction at all times without the need to make more than a 3-point turn, through the provision of adequate internal aisle width and turning space, as demonstrated in the B99 and B85 vehicle swept paths diagrams attached in Appendix 'B' of this report.
- The off-street car parking spaces for the purpose of drop-off and pick-up of children are 2.6 metres in width and 5.4 metres in length, which is adequate and in accordance with class 3 parking of AS2890.1:2004.
- The accessible car parking spaces have a minimum width of 2.4 metres each, in addition to an adjacent 2.4 metres wide shared/no parking zone with a bollard, which is adequate in accordance with AS2890.6:2009.
- Car parking spaces adjacent to walls or obstructions have been made wider than the minimum width, to accommodate full door opening in accordance with Clause 2.4.2(d) of AS2890.1:2004.
- Clause 2.4.2 of AS2890.1:2004 requires a minimum aisle width of 5.8 metres for two-way aisles, adjacent to 90° angle parking. The proposed aisles within the car parking area have a minimum width of 6.1 metres, which is adequate for two-way traffic flow and for manoeuvring into & out of parking spaces.
- The proposed internal vehicular ramp has a clear width of 5.5 metres, in addition to a 300mm kerb on either side (total width of 6.1 metres), which is adequate in accordance with Clause 2.5.2 of AS2890.1:2004.
- The vehicular ramp grades are within the maximum grade of 1 in 5 (20%) and change in grade of 1:8 (12.5%) to prevent vehicle scrapping, with the first 6 metres within the site having a maximum grade of 1 in 20 (5%), which is adequate and in compliance with AS2890.1:2004.

Hemanote Consultants Pty Ltd ABN 94 606 345 117

PO Box 743 MOOREBANK NSW 1875

#### **Consultants**

- A minimum 2.2 metres headroom clearance to be provided from the car park level to the underside of all services conduits and suspended stormwater pipelines, in accordance with Clause 5.3.1 of AS2890.1:2004. A "Maximum headroom clearance 2.2m" sign is to be erected at the entrance to the car parking area and is to be clearly visible to all drivers. A 2.5 meters headroom clearance is provided above the accessible parking spaces and adjacent shares zone in accordance with Clause 2.4 of AS2890.6:2009.
- Therefore, the parking layout and vehicular circulation are adequate for the proposed development and in accordance with the requirements of AS2890.1:2004 and AS2890.6:2009, where vehicles are to enter and exit the site in a forward direction at all times.