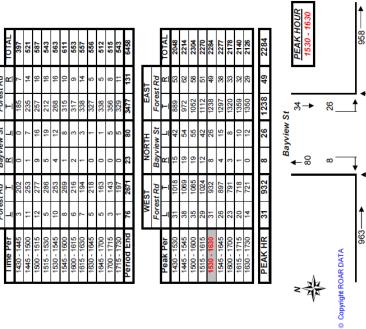

#### Current traffic volumes & queuing at nearby intersections & Traffic generation

A **traffic volume count and queuing survey** was undertaken by R.O.A.R. DATA Pty. Ltd. on behalf of Hemanote Consultants at the two intersections of **Bayview Street / Forest Road** and **Broadford Street / Forest Road** near the subject site on Wednesday 18 February 2021, during morning period (7.30am to 9.30am) and afternoon period (2.30pm to 5.30pm), considering the childcare centre proposed and school peak periods.

The current traffic flows & queuing survey results at the two subject intersections in the morning & afternoon peak periods are attached in **Appendix 'C'** of this report.

The results of the traffic volume counts undertaken determined that the traffic morning peak period was between 7.30am to 8.30am and the afternoon peak period was between 3.30pm to 4.30pm on a typical weekday.

It is determined that the existing mid-block level of service on Bayview Street and Bradford Street is generally at level 'A' to 'B' at times in accordance with Table 4.4 of the Roads & Maritime Services' *"Guide to Traffic Generating Developments - 2002"*, where peak hour flow is less than or around 200 vehicles/hr.

#### **Consultants**

The queuing surveys undertaken determined that the longest queue in Broadford Street at the Forest Road intersection was up to 4 vehicles at 8.50am and 5 vehicles at 3.20pm. The queuing survey also determined that the longest queue in Bayview Street at the Forest Road intersection was up to 10 vehicles at 8.35am and 3 vehicles at 3.20pm. These queues were cleared within few minutes. Outside of the school peak periods, the queuing was very minor or not existent.