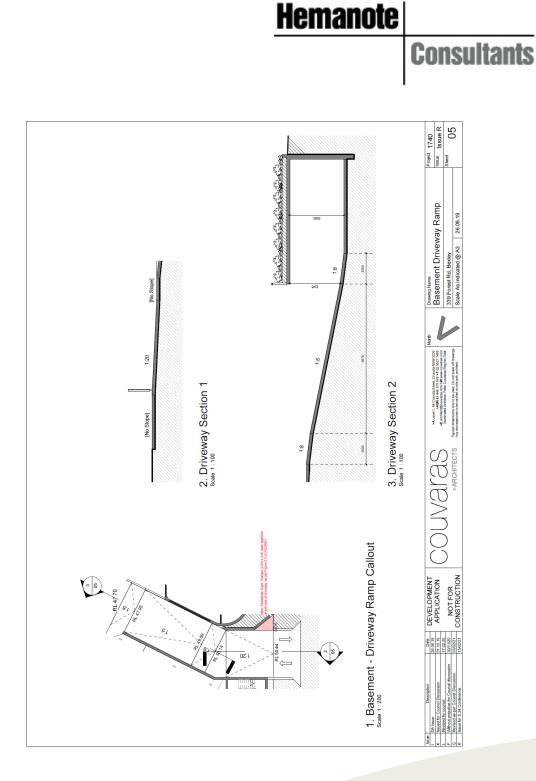

#### Off-street parking layout

- The revised layout of the on-site parking areas and manoeuvring arrangements has been designed to enhance vehicular access, where vehicles can enter and exit the site in a forward direction at all times without the need to make more than a 3-point turn, through the provision of adequate internal aisle width and turning space, as demonstrated in the B99 and B85 vehicle swept paths diagrams attached in Appendix 'B' of this report.
- The off-street car parking spaces for the purpose of drop-off and pick-up of children are 2.6 metres in width and 5.4 metres in length, which is adequate and in accordance with class 3 parking of AS2890.1:2004.
- The accessible car parking spaces have a minimum width of 2.4 metres each, in addition to an adjacent 2.4 metres wide shared/no parking zone with a bollard, which is adequate in accordance with AS2890.6:2009.
- Car parking spaces adjacent to walls or obstructions have been made wider than the minimum width, to accommodate full door opening in accordance with Clause 2.4.2(d) of AS2890.1:2004.
- Clause 2.4.2 of AS2890.1:2004 requires a minimum aisle width of 5.8 metres for two-way aisles, adjacent to 90° angle parking. The proposed aisles within the car parking area have a minimum width of 6.1 metres, which is adequate for two-way traffic flow and for manoeuvring into & out of parking spaces.
- The proposed internal vehicular ramp has a clear width of 5.5 metres, in addition to a 300mm kerb on either side (total width of 6.1 metres), which is adequate in accordance with Clause 2.5.2 of AS2890.1:2004.
- The vehicular ramp grades are within the maximum grade of 1 in 5 (20%) and change in grade of 1:8 (12.5%) to prevent vehicle scrapping, with the first 6 metres within the site having a maximum grade of 1 in 20 (5%), which is adequate and in compliance with AS2890.1:2004.