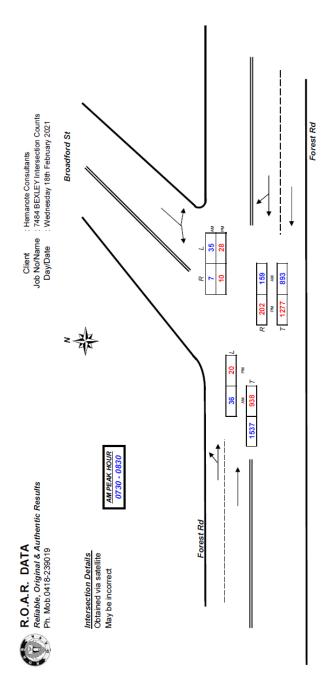

#### Current traffic volumes & queuing at nearby intersections & Traffic generation

A **traffic volume count and queuing survey** was undertaken by R.O.A.R. DATA Pty. Ltd. on behalf of Hemanote Consultants at the two intersections of **Bayview Street / Forest Road** and **Broadford Street / Forest Road** near the subject site on Wednesday 18 February 2021, during morning period (7.30am to 9.30am) and afternoon period (2.30pm to 5.30pm), considering the childcare centre proposed and school peak periods.

The current traffic flows & queuing survey results at the two subject intersections in the morning & afternoon peak periods are attached in **Appendix 'C'** of this report.

The results of the traffic volume counts undertaken determined that the traffic morning peak period was between 7.30am to 8.30am and the afternoon peak period was between 3.30pm to 4.30pm on a typical weekday.

The current traffic flows on Bayview Street and Broadford Street are typical and appropriate for local roads located in R2 low residential zoning and in close proximity to some commercial properties fronting Forest Road and near schools.

In general, current traffic on Bayview Street and Broadford Street is free flowing without major queuing or delays in peak hours, apart from some standard queuing during school peak periods at the T-intersections with Forest Road, with spare capacity. It should also be noted that the traffic and queuing surveys included the additional traffic generated by the temporary use of the high school students of the subject Bexley site, which would have exacerbated the results of the traffic surveys.

It is determined that the existing mid-block level of service on Bayview Street and Bradford Street is generally at level 'A' to 'B' at times in accordance with Table 4.4 of the Roads & Maritime Services' *"Guide to Traffic Generating Developments - 2002"*, where peak hour flow is less than or around 200 vehicles/hr.

#### **Consultants**

The queuing surveys undertaken determined that the longest queue in Broadford Street at the Forest Road intersection was up to 4 vehicles at 8.50am and 5 vehicles at 3.20pm. The queuing survey also determined that the longest queue in Bayview Street at the Forest Road intersection was up to 10 vehicles at 8.35am and 3 vehicles at 3.20pm. These queues were cleared within few minutes. Outside of the school peak periods, the queuing was very minor or not existent.

It should be noted that the traffic and queuing surveys were undertaken of a typical weekday during the operation of the existing site including the current school operation, where all dropoff and pick-up of school students takes place utilising existing signposted on-street short-term parking spaces. As stated above, it should also be noted that the traffic and queuing surveys included the additional traffic generated by the temporary use of the high school students of the subject Bexley site, which would have exacerbated the results of the traffic surveys and impacts; and that once the high school students return back to their Rockdale campus, impacts on traffic would be further reduced.

Therefore, current traffic flows in the vicinity of the subject site are acceptable and typical in a mixed residential and commercial area near schools, with spare capacity.