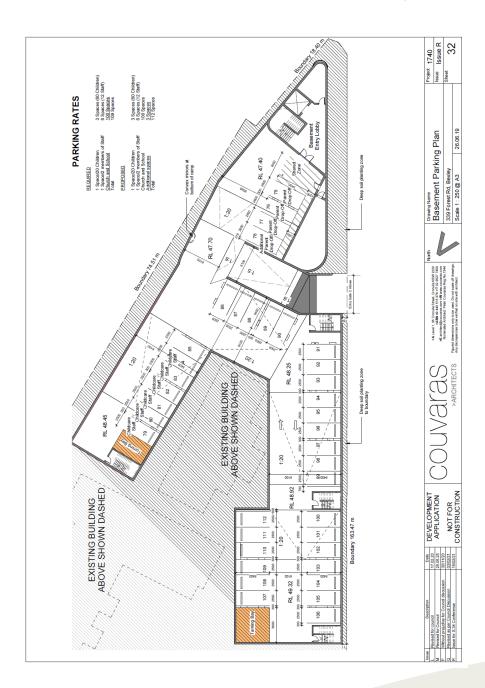

#### **Off-street Parking provision**

Council's DCP requires off-street car parking to be provided at the rate of 1 car space per 2 members of staff and 1 car space per 20 children places.

Refer to Table 1 below for the required and proposed car parking provision for the subject child care centre development:

| Age Group                   | 0-2 years             | 2-3 years         | 3-5 years        | Total                       |
|-----------------------------|-----------------------|-------------------|------------------|-----------------------------|
| Number of children          | 15                    | 15                | 30               | 60                          |
| Staff to children ratio     | 1 per 4               | 1 per 5           | 1 per 10         | -                           |
| Number of Staff             | 4                     | 3                 | 3                | 10 + 1 director<br>+ 1 cook |
| Off-street parking required | l (6 spaces for staff | & 3 spaces for p  | arents/visitors) | 9                           |
| Off-street parking propos   | ed (6 spaces staff a  | & 4 spaces for pa | rents/visitors)  | 10                          |
| •                           | On site car parkir    |                   |                  | Yes                         |

Table 1: On-site car parking requirement and provision

Therefore, the proposed 10 on-site car parking spaces for the childcare centre, in addition to the other 102 on-site car parking spaces (i.e. Total of 112 on-site car spaces) is adequate for the subject site and in accordance with Council DCP for childcare centres and previous approved parking allocation for the other uses on site, including the church and the school.