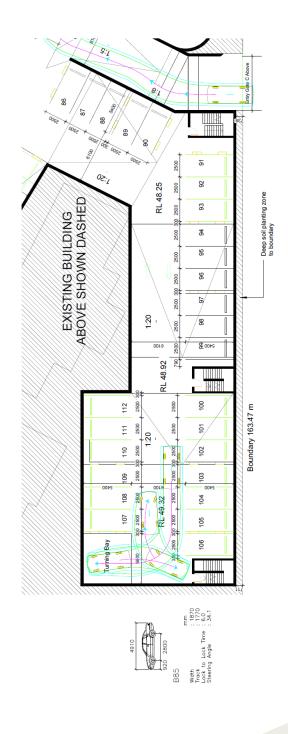

#### Off-street parking layout

- The revised layout of the on-site parking areas and manoeuvring arrangements has been designed to enhance vehicular access, where vehicles can enter and exit the site in a forward direction at all times without the need to make more than a 3-point turn, through the provision of adequate internal aisle width and turning space, as demonstrated in the B99 and B85 vehicle swept paths diagrams attached in Appendix 'B' of this report.
- The off-street car parking spaces for the purpose of drop-off and pick-up of children are 2.6 metres in width and 5.4 metres in length, which is adequate and in accordance with class 3 parking of AS2890.1:2004.
- The accessible car parking spaces have a minimum width of 2.4 metres each, in addition to an adjacent 2.4 metres wide shared/no parking zone with a bollard, which is adequate in accordance with AS2890.6:2009.
- Car parking spaces adjacent to walls or obstructions have been made wider than the minimum width, to accommodate full door opening in accordance with Clause 2.4.2(d) of AS2890.1:2004.
- Clause 2.4.2 of AS2890.1:2004 requires a minimum aisle width of 5.8 metres for two-way aisles, adjacent to 90° angle parking. The proposed aisles within the car parking area have a minimum width of 6.1 metres, which is adequate for two-way traffic flow and for manoeuvring into & out of parking spaces.
- The proposed internal vehicular ramp has a clear width of 5.5 metres, in addition to a 300mm kerb on either side (total width of 6.1 metres), which is adequate in accordance with Clause 2.5.2 of AS2890.1:2004.
- The vehicular ramp grades are within the maximum grade of 1 in 5 (20%) and change in grade of 1:8 (12.5%) to prevent vehicle scrapping, with the first 6 metres within the site having a maximum grade of 1 in 20 (5%), which is adequate and in compliance with AS2890.1:2004.

Hemanote Consultants Pty Ltd ABN 94 606 345 117

PO Box 743 MOOREBANK NSW 1875

#### **Consultants**

- A minimum 2.2 metres headroom clearance to be provided from the car park level to the underside of all services conduits and suspended stormwater pipelines, in accordance with Clause 5.3.1 of AS2890.1:2004. A "Maximum headroom clearance 2.2m" sign is to be erected at the entrance to the car parking area and is to be clearly visible to all drivers. A 2.5 meters headroom clearance is provided above the accessible parking spaces and adjacent shares zone in accordance with Clause 2.4 of AS2890.6:2009.
- Therefore, the parking layout and vehicular circulation are adequate for the proposed development and in accordance with the requirements of AS2890.1:2004 and AS2890.6:2009, where vehicles are to enter and exit the site in a forward direction at all times.