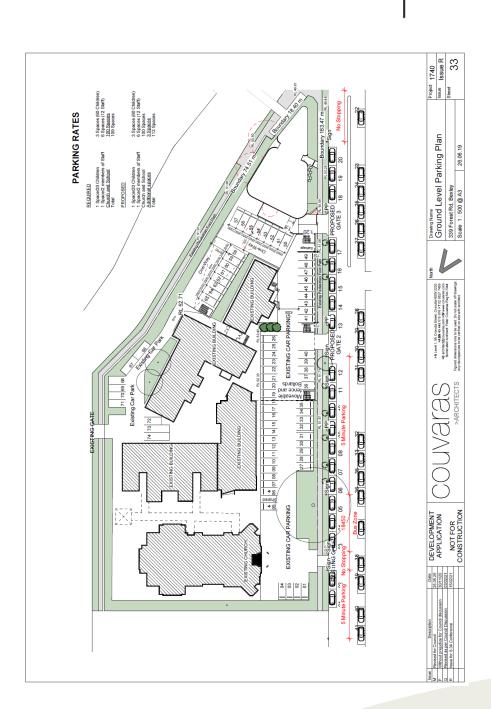

## Proposed central median island in Bayview Street & retaining access to all existing driveways

It is recommended to install a concrete central median island, between Forest Road and Godwin Street, to restrict traffic movements at the Gate 3 access driveway to left-in and leftout movements, to reduce impacts on traffic flow and increase safety at this location.

It is recommended that the central median island do not extend all the way between Forest Road and Godwin Street, to maintain vehicular access for existing driveways along the south side of Bayview Street near Forest Road. Therefore, the length of the proposed central median island can be reduced to 28 metres, as shown in the diagram below.

#### Vehicular Access & Traffic Management measures

- Vehicular access for the proposed childcare centre will be via Gate 3 only, located in Bayview Street. Gate 3 is to be opened during weekdays from 6.45am to 10.00pm and is to be patrolled during 'School Zone' periods.
- All drop-off and pick-up of school students takes place utilising existing signposted onstreet short-term parking spaces along the north side in Bayview Street. No drop-off or pick-up of school students takes place on-site. The existing signposted on-street drop-off and pick-up car parking spaces in Bayview Street are to be retained and not be reduced by the proposed childcare centre development.
- It is recommended to continue to encourage all site users to utilise existing public transport services and other modes of travel where possible. A Green Travel Plan could be developed for the overall site, to aim to reduce the dependence on car use in general, where possible, to reduce any impacts on adjoining residents.
- It is recommended to signpost the car parking areas within the subject site with a 10km/h speed limit and 'Shared Zone' to further reduce the speed environment and increase safety within the site. It is also recommended to use safe removable bollards at the temporary fence separating the school playground and the adjacent carpark during school periods, to further increase safety for the school children and reduce the risk of injury from the adjacent carpark.
- For further management measures, refer to the Plan of Management prepared by Wynn Planning for the proposed childcare centre, dated February 2021 and the Plan of Management prepared by Judith Stubbs & Associates for the overall subject site, dated 19 February 2021, including the following measures: