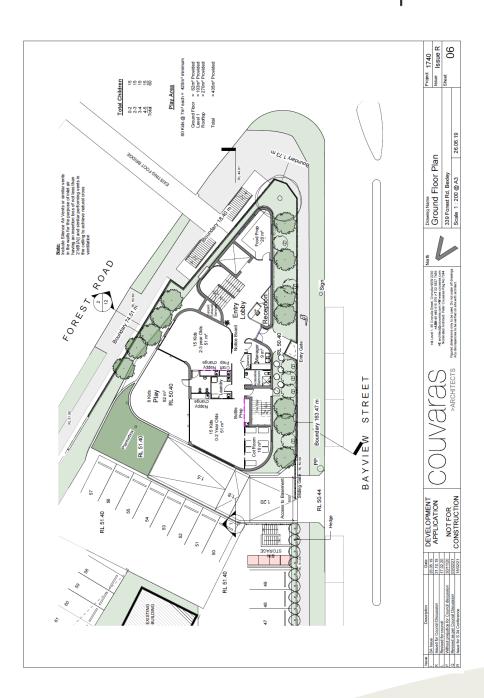

A reduced copy of the amended architectural plans prepared by Couvaras Architects (Issue R and dated 15/02/2021) is attached in **Appendix** '**A**' of this report. This traffic and parking report provides the following additional information and justification.

#### Amended proposed development plans

The proposed development has been amended to address the issues raised in the Statement of Facts and Contentions.

The proposed number of children places has been reduced to **60 children** (i.e. 15 places x 0-2 years old, 15 places x 2-3 years old and 30 places x 3-5 years old) with up to a maximum of 12 staff members at any one time (i.e. 10 educators, 1 director and 1 cook). The overall site will provide for a total of **112 on-site car parking spaces**, including 10 car parking spaces allocated for the staff and visitor parking for the subject childcare centre, including one

Hemanote Consultants Pty Ltd ABN 94 606 345 117

PO Box 743 MOOREBANK NSW 1875

**Consultants** 

accessible car space and adjacent shared zone in a basement level, which is in compliance with Council's DCP car parking requirements.